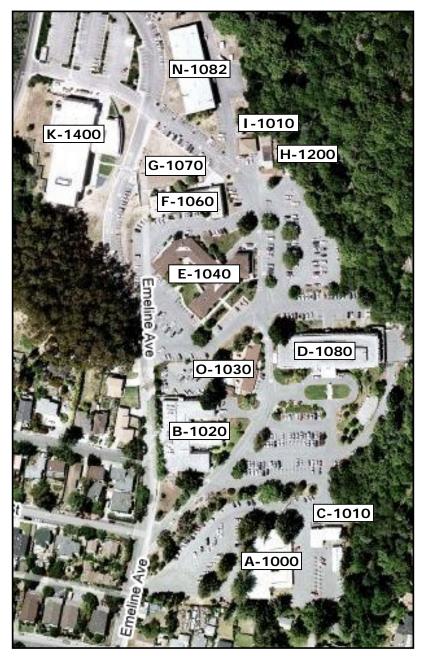

# County of Santa Cruz Emeline Ave. Campus Map

# A-1000 (Front)Human Services Department

- o Administration
- Information Services
- o Personnel
- o Planning and Evaluation

#### □ A-1000 (Back)

TRIAD/JANUS (Methadone Clinic)

# □ B-1020

# **Human Services Department**

- o CalWORKS Intake
- o Families Together
- Fiscal
- Food Stamps
- General Assistance
- Mailroom
- o Medi-Cal
- o SIU

#### □ C-1010

#### **Volunteer Center**

o Friends Outside

#### □ D-1080

### **Health Services Agency**

- Auditoriums
- Administration
- o Computer Lab
- Health Clinic
- o Medi-Cruz
- Public Guardian

#### □ E-1040

# **Human Services Department**

- CareerWORKS
  - Welfare-to-Work
  - Workforce Investment Act
- o Child Welfare Teen Unit
- o Independent Living Skills Program
- Staff Development

#### □ F-1060

#### **Health Services Agency**

- o CARe Team
- o Morgue
- o Public Health Nursing

#### G-1070

# **Health Services Agency**

- o Health Education
- HIV Services

# H-1200/I-1010

# General Services Dept.

Maintenance

# □ K-1400

# **Health Services Agency**

 Mental Health/Substance Abuse Services

#### **Human Services Department**

- o Adult Protective Services
- o Child Protective Services
- Foster Care Licensing and Eligibility
- o In Home Support Services (IHSS)
- Multipurpose Senior Services Program (MSSP)
- N-1082 Warehouse
- O-1030 Emeline Child Care Center