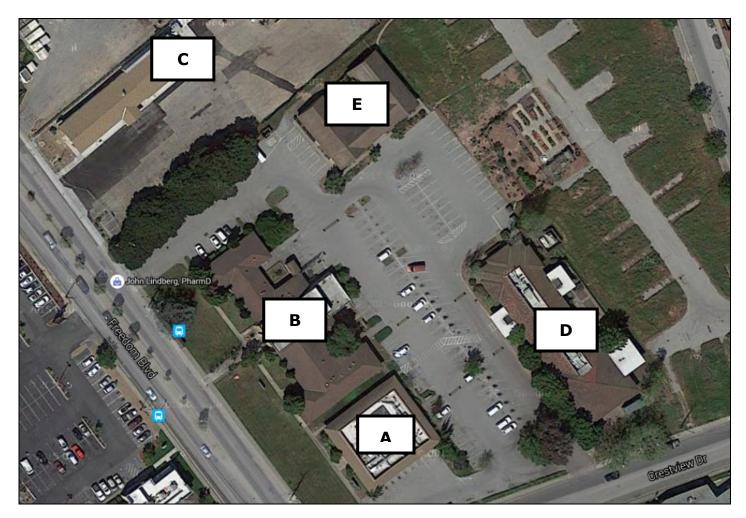

# County of Santa Cruz Santa Cruz Health Services Agency Freedom Blvd Campus Map

## A – 1430 Freedom Blvd. Suite A

- o Atrium Meeting Room
- Children's Medical Services
  - CCS/CHDP/Lead Program
- Clinics Business Office
- MediCruz Office
- Vital Statistics

## **B - 1430 Freedom Blvd. Suite B**

- Children's Mental Health Services
- Adult Mental Health Services

## **C - 1430 Freedom Blvd. Suite C**

o Watsonville Health & Dental Center

## D – 1430 Freedom Blvd. Suite D

- Watsonville Health Center
  - Adult & Pediatric Clinical Care, Laboratory, X-Ray, Business Office
- Syringe Services (side door on Crestview Dr. side)

## **E - 1430 Freedom Blvd. Suite E**

• Santa Cruz County Agricultural Extension Offices